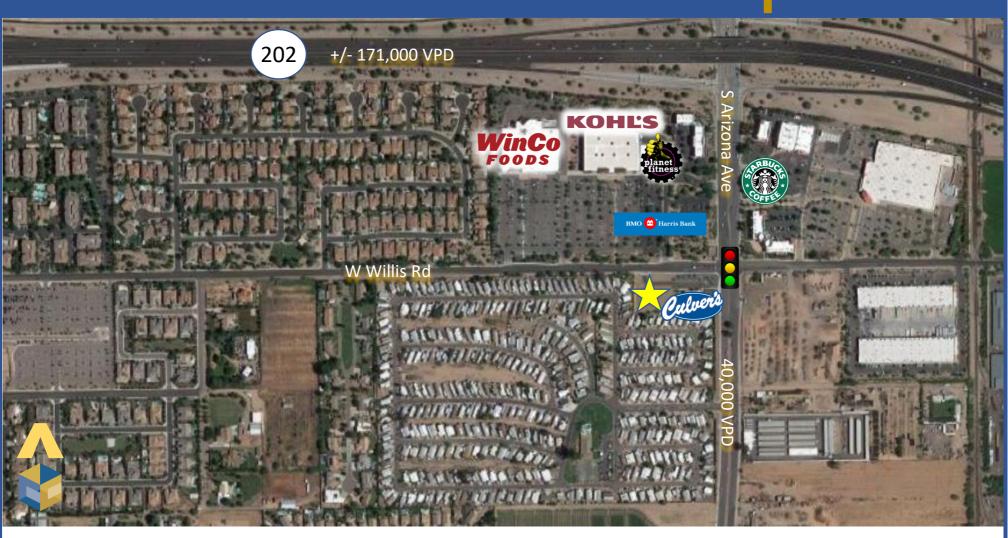

# PAD AVAILABLE IN CHANDLER, AZ **APPROX. 1.2 ACRES or 53,428 SF**

West of Southwest corner of Willis Rd and Arizona Ave

### **HIGHLIGHTS**

- Quarter mile south of 202 interchange
- 1 Mile south of downtown Chandler, AZ
- 1.2 acres land next to Culver's restaurant
- Site work in place
- Retailers within <sup>1</sup>/<sub>2</sub> mile of site