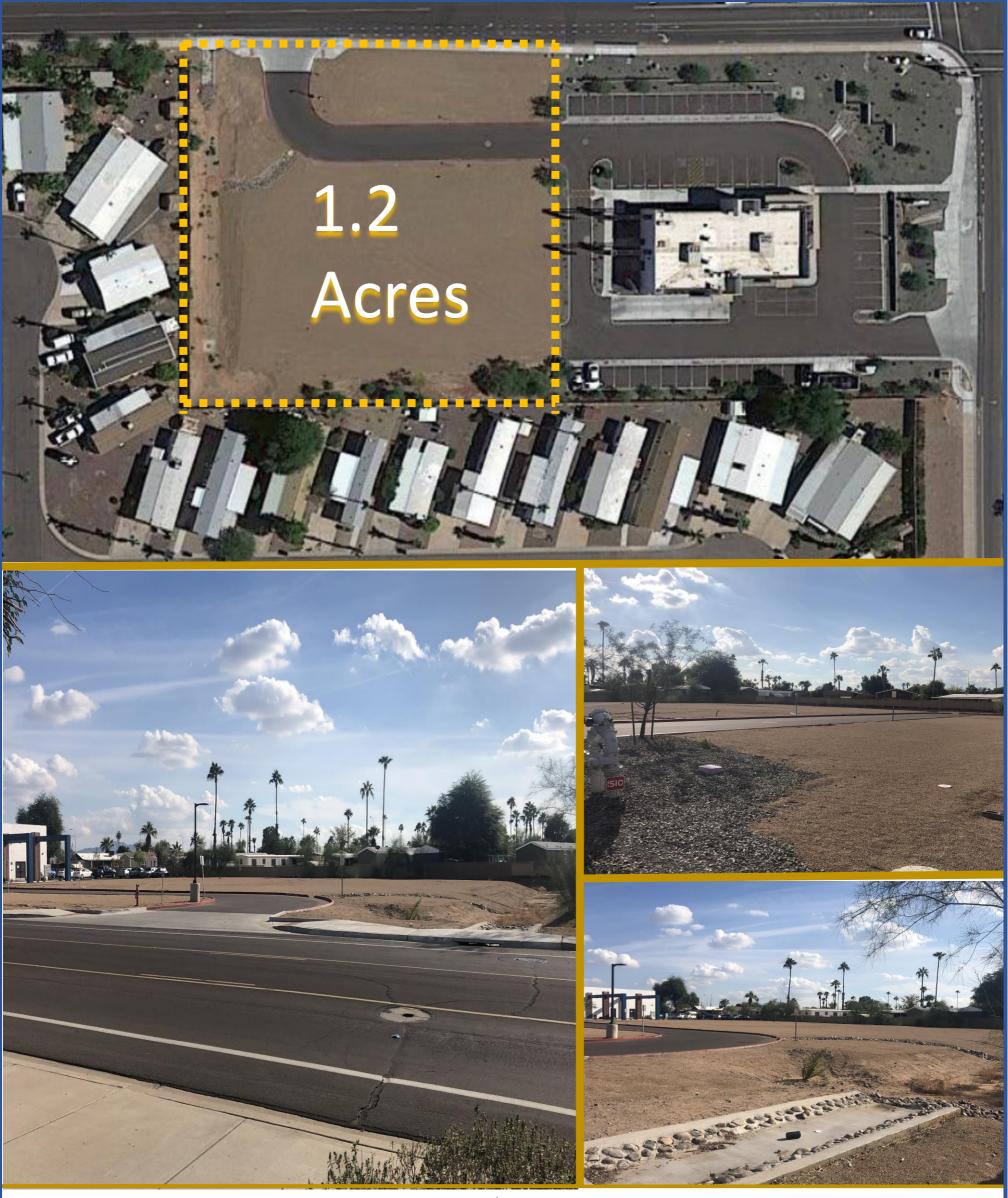

## PAD AVAILABLE IN CHANDLER, AZ APPROX. 1.2 ACRES or 53,428 SF

Southwest corner of Willis Rd and Arizona Ave Quarter Mile South of 202 Interchange