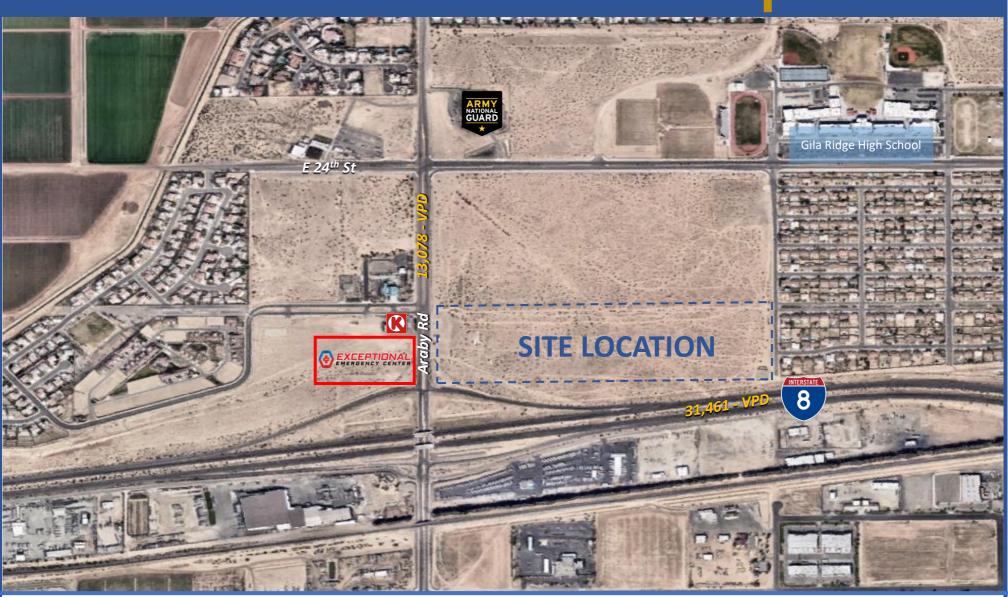

NEC Araby Rd and Interstate 8, Yuma, AZ | YUMA PLAZA

### **AVAILABILITY**

- Lease Rate: Call for Pricing
- Available: Potential Fast Food Pads Potential Car Wash Pad Retail and Big Box Space Shop Space Drive-Thru Endcap

### **PROPERTY OVERVIEW**

- New commercial development near High School and Walmart Supercenter
- High traffic along Interstate 8
- New 12.9 acre proposed residential adjacent to the East
- \$74,866 Avg Household Income within (3) miles