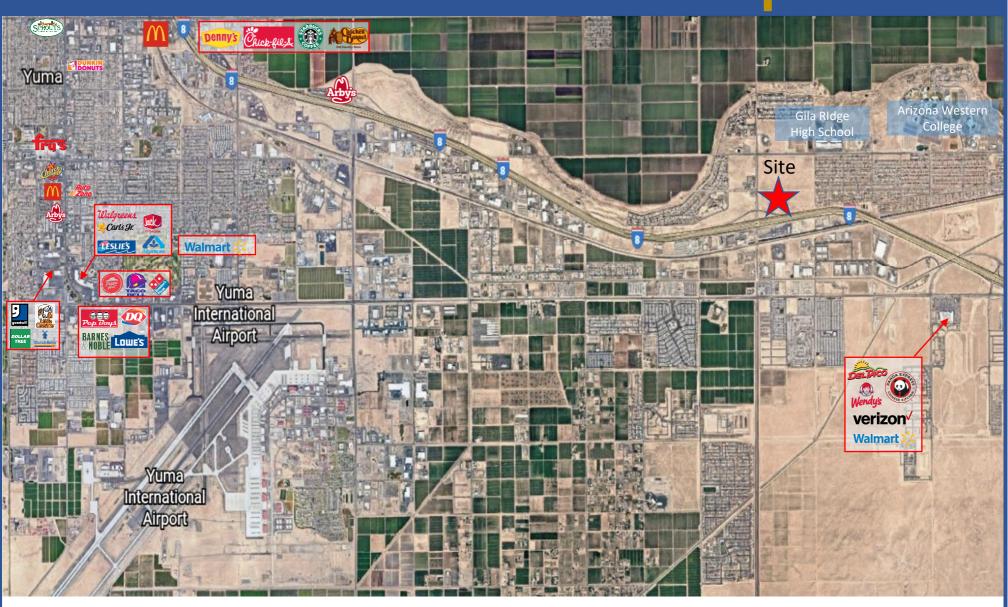

### **PROPERTY OVERVIEW**

- New commercial development near High School and Walmart Supercenter
- High traffic along Interstate 8
- New 12.9 acre proposed residential adjacent to the East
- \$74,866 Avg Household Income within (3) miles

### YUMA MARKET OVERVIEW

- Primary Industries Agriculture, military, tourism
- Visitors from Mexico contribute approx. \$2.2 billion annually to Yuma County
- Yuma has three Native American Casino Resorts within a few miles of the city proper
- Migration haven for snowbirds thousands of seasonal farm workers and retirees
- High traffic counts along Interstate 8 with Walmart Supercenter to the Southeast
- Home to Marine Corps Air Station