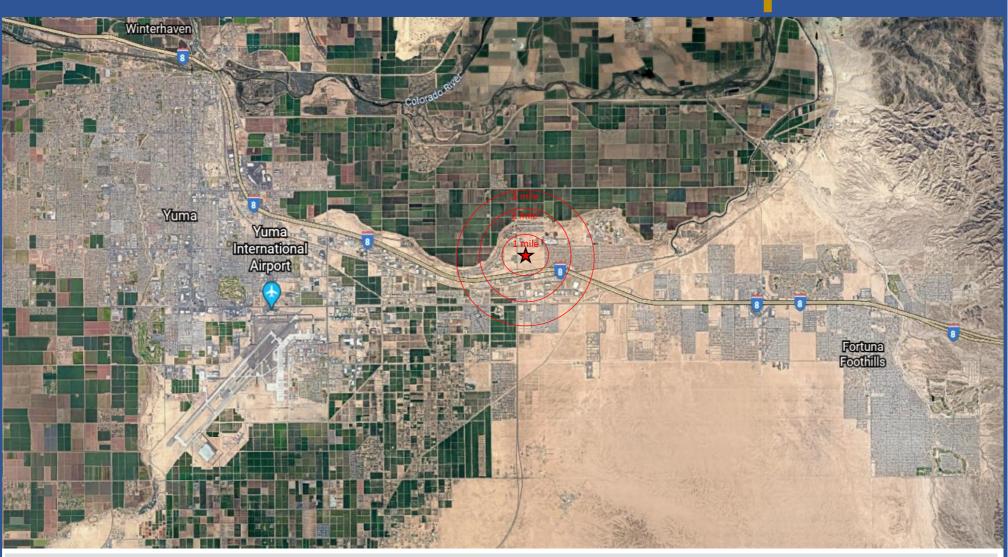

### **DEMOGRAPHICS**

| 2020          | 1 MILE   | <b>3 MILES</b> | <b>5 MILES</b> |
|---------------|----------|----------------|----------------|
| Median Income | \$81,729 | \$62,782       | \$70,216       |
| Population    | 3,139    | 21,145         | 44,080         |
| Households    | 1,120    | 6,972          | 14,865         |