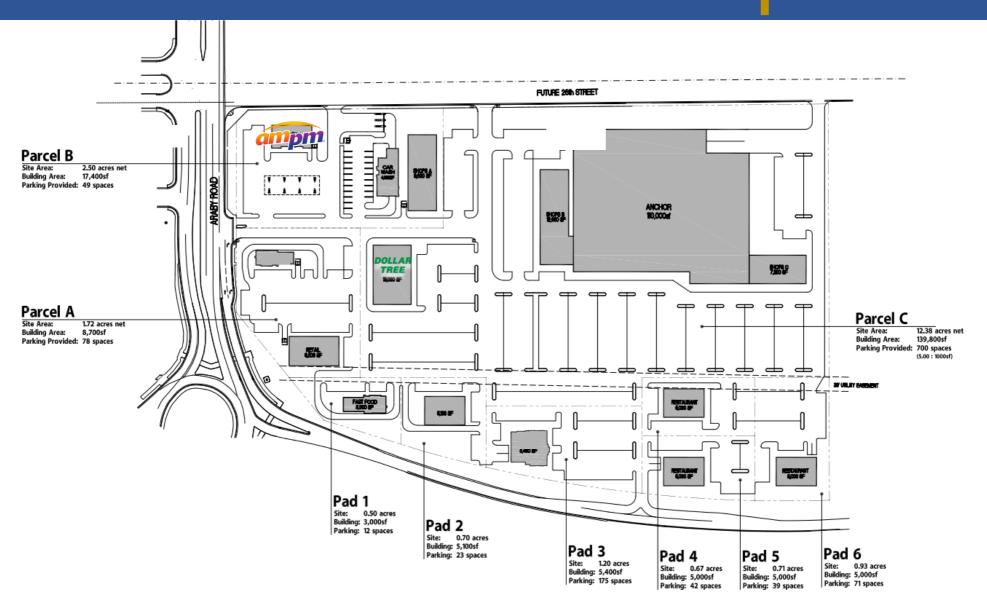

development near High School and Walmart Supercenter
- High traffic along Interstate 8
- New 12.9 acre proposed residential adjacent to the East
- \$74,866 Avg Household Income within (3) miles

### **DEMOGRAPHICS**

| 2020          | 1 MILE   | <b>3 MILES</b> | <b>5 MILES</b> |
|---------------|----------|----------------|----------------|
| Median Income | \$81,729 | \$62,782       | \$70,216       |
| Population    | 3,139    | 21,145         | 44,080         |
| Households    | 1,120    | 6,972          | 14,865         |

#### WWW.CHRISTIFULLI.COM | 5141 N 40th STREET SUITE 200 | PHOENIX, AZ 85018

Tony Nosko| Associate602-726-1649| Tony@Christifulli.com



Kurt Kalocin| Senior Vice President480-210-9721| Kurt@Christifulli.com



NEC Araby Rd and Interstate 8, Yuma, AZ | YUMA PLAZA



## **CONCEPTUAL SITE PLAN**

#### WWW.CHRISTIFULLI.COM | 5141 N 40th STREET SUITE 200 | PHOENIX, AZ 85018

Tony Nosko| Associate602-726-1649| Tony@Christifulli.com



Kurt Kalocin| Senior Vice President480-210-9721| Kurt@Christifulli.com



NEC Araby Rd and Interstate 8, Yuma, AZ | YUMA PLAZA



### YUMA MARKET OVERVIEW

- Primary Industries Agriculture, military, tourism
- Visitors from Mexico contribute approx. \$2.2 billion annually to Yuma County
- Yuma has three Native American Casino Resorts within a few miles of the city proper
- Migration haven for snowbirds thousands of seasonal farm workers and retirees
- High traffic counts along Interstate 8 with Walmart Supercenter to the Southeast
- Home to Marine Corps Air Station

#### WWW.CHRISTIFULLI.COM | 5141 N 40th STREET SUITE 200 |